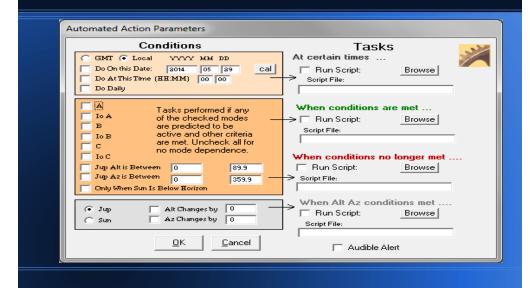

# Radio-Jupiter Pro



#### **Main Features**

- All calculations customized to your location.
- Predictions for all emission modes.
- CML lo Phase charts.
- Sky display with approx. antenna pattern.
- Yearly visibility chart.
- Automation scripts.
- Jupiter Information Server.

## **Set up Your Location**







Antenna pattern.

Jupiter and Sun tracks.

Galactic plane.



Based on ??? 2 deg data?

Show plot with different features visible. Visibility track. Legend

## **Jupiter Information Server**

- Provides a ready stream of text information regarding the position of Jupiter/ Sun, Io-Phase, CML, and emission Mode.
- Called by the Spectrograph or Radio-SkyPipe.
- Write your own.

#### **Automation**