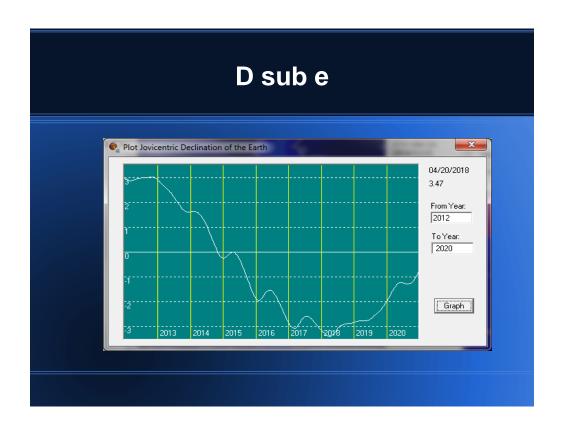

#### **Main Features**

- All calculations customized to your location.
- Predictions for all emission modes.
- CML lo Phase charts.
- Sky display with approx. antenna pattern.
- Yearly visibility chart.
- Automation scripts.
- Jupiter Information Server.