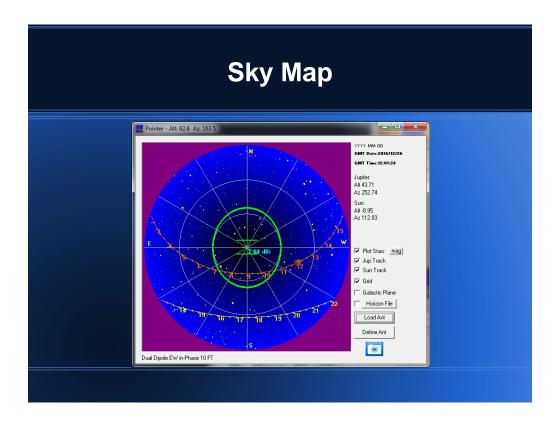

## **Set up Your Location**

Antenna pattern.

Jupiter and Sun tracks.

Galactic plane.

Based on ??? 2 deg data?

Show plot with different features visible. Visibility track. Legend