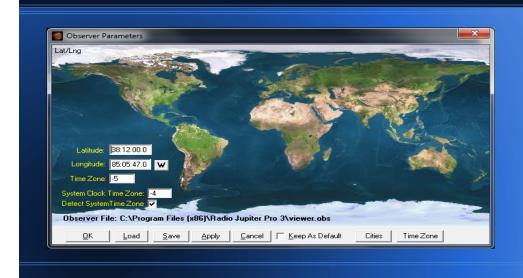

## **Set up Your Location**

Antenna pattern.

Jupiter and Sun tracks.

Galactic plane.

Based on ??? 2 deg data?

Show plot with different features visible. Visibility track. Legend