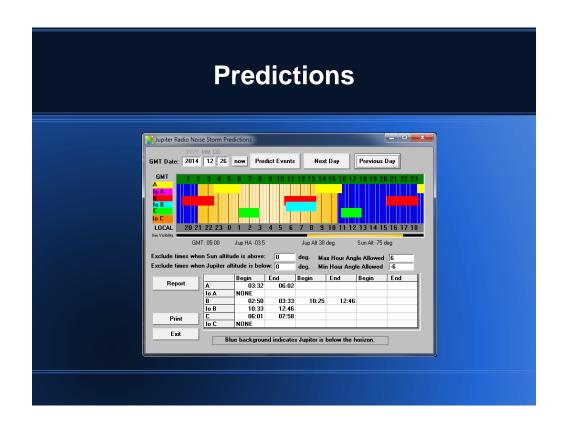

#### **Main Features**

- All calculations customized to your location.
- Predictions for all emission modes.
- CML lo Phase charts.
- Sky display with approx. antenna pattern.
- Yearly visibility chart.
- Automation scripts.
- Jupiter Information Server.